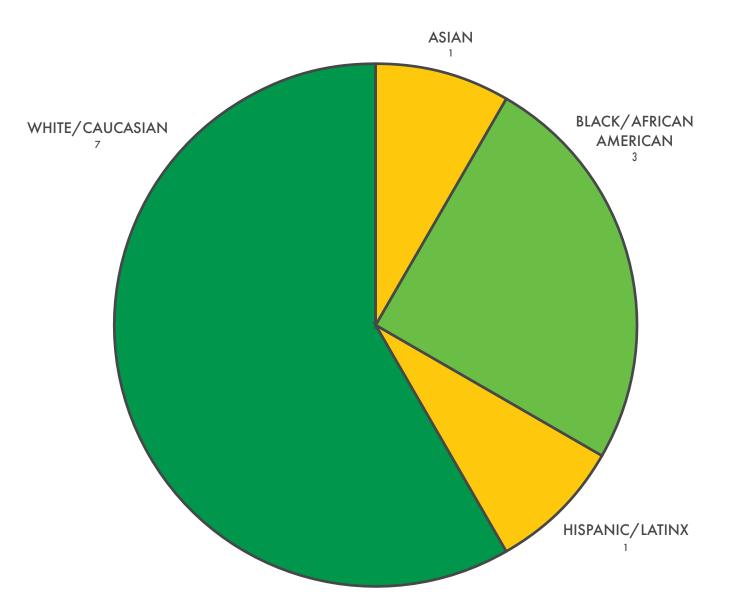

# RACE / ETHNICITY (SELF DESCRIBED)

Races/Ethnicities Not Represented

- Middle Eastern or North African
- Native American
- Pacific Islander