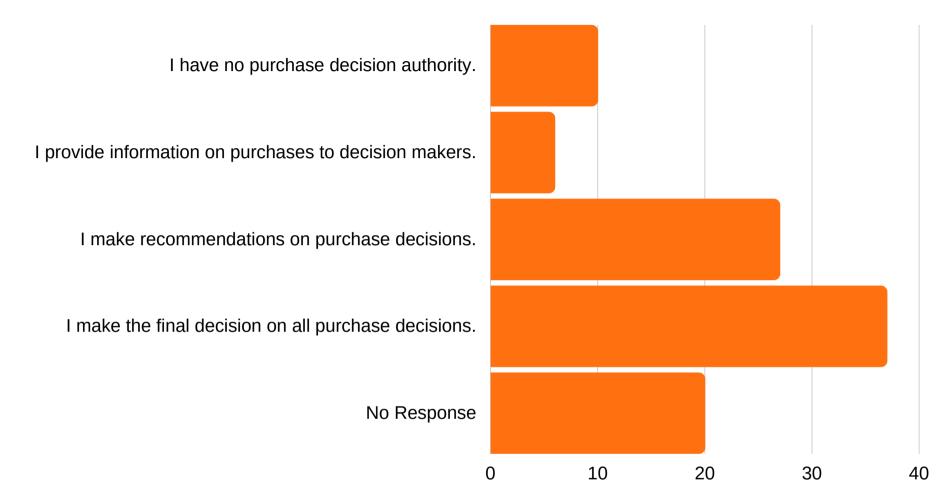

## **Responses in Numbers**

I have no purchase decision authority: 59

I provide information on purchases to decision makers: 33

I make recommendations on purchase decisions: 161

I make the final decision on all purchase decisions: 221

No Response: 120