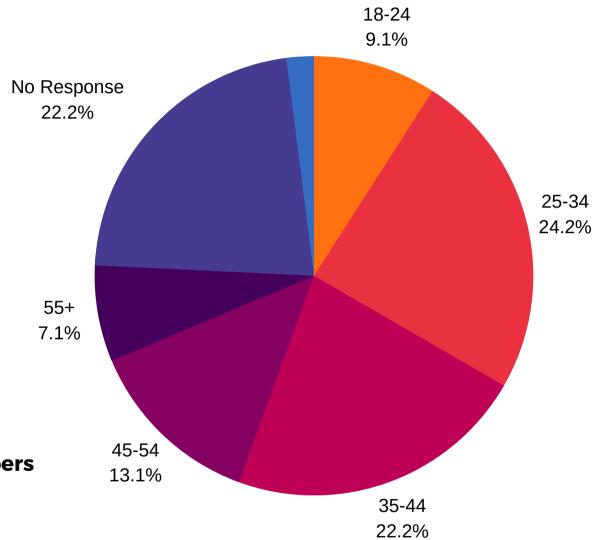

# **AORE Membership - Age Range**

**Responses in Numbers** 

18-24: 55

25-34: 144

35-44: 131

45-54: 80

55+: 42

Prefer not to answer: 14

No Response: 128