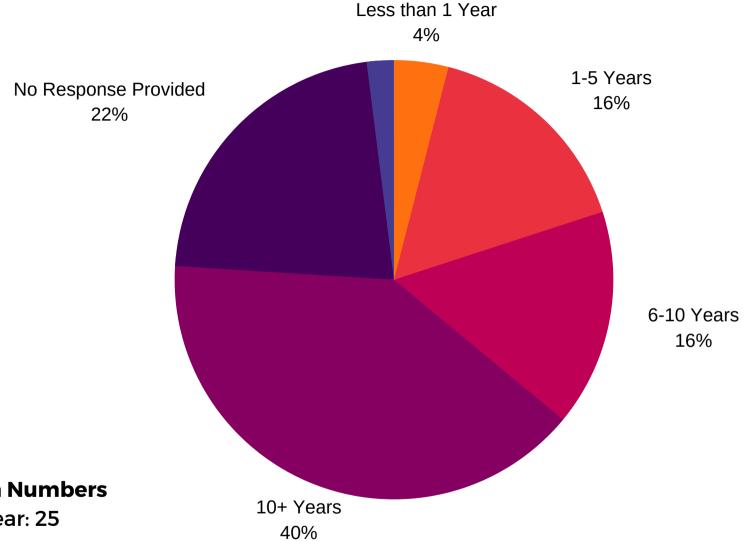

# **AORE Membership - Years in Profession**

**Responses in Numbers** 

Less than 1 Year: 25

1-5 Years: 97

6-10 Years: 95

10+ Years: 237

Prefer not to answer: 12

No Response: 128