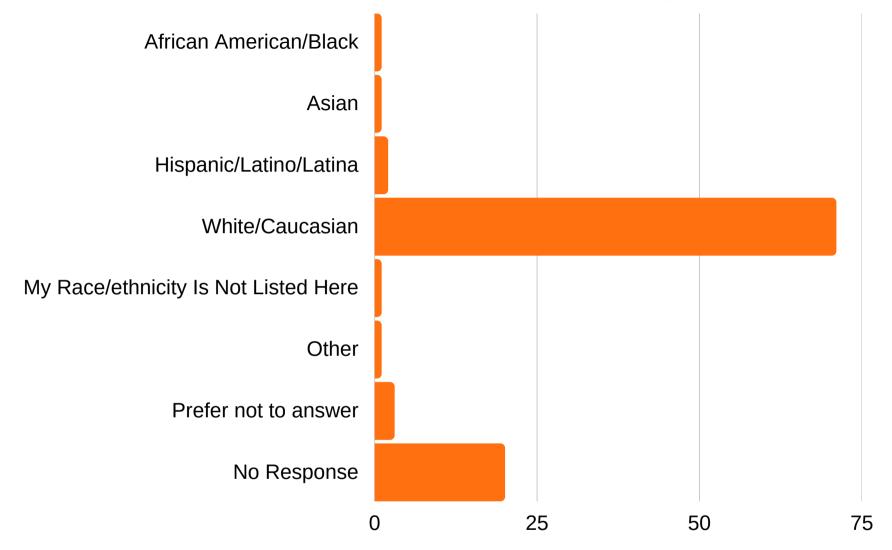

## **Responses in Numbers**

African American/Black: 5

American Indian/Native American: 2

Asian: 6

Hispanic/Latino/Latina: 11

Middle Eastern or North African: 1

White/Caucasian: 423

My Race/ethnicity Is Not Listed Here: 4

Other: 6

Prefer not to answer: 18

No Response: 118