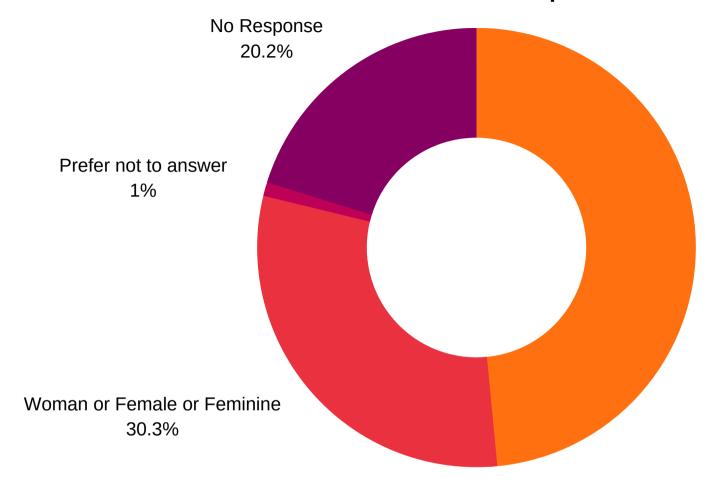

## **AORE Membership - Gender**

Man or Male or Masculine 48.5%

## **Responses in Numbers**

Man or Male or Masculine: 285

Woman or Female or Feminine: 180

Transgender Man or Male or Masculine: 1

Gender non-conforming or Genderqueer: 2

My gender identity is not listed here: 1

Prefer not to answer: 7

No Response: 118